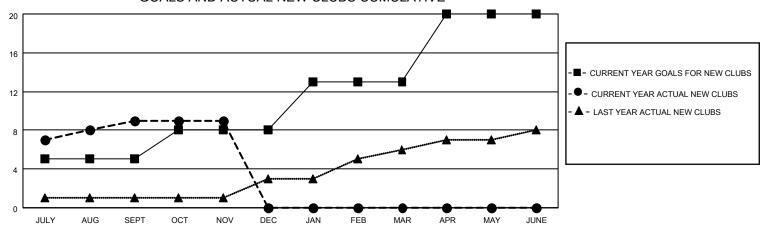

### GOALS AND ACTUAL NEW CLUBS CUMULATIVE

## District 321C2

| Clubs                 |               |           |               | Members               |                        |                         |                                                    |
|-----------------------|---------------|-----------|---------------|-----------------------|------------------------|-------------------------|----------------------------------------------------|
| RESULTS FOR 2021-2022 |               |           |               | RESULTS FOR 2021-2022 |                        |                         |                                                    |
| QUARTER               | NEW CLUB GOAL | NEW CLUBS | DROPPED CLUBS | QUARTER MEMI          | BER GROWTH NET<br>GOAL | MEMBER GROWTH<br>ACTUAL | DROPPED<br>MEMBERS ACTUAL<br>(including transfers) |
| JULY/AUG/SEPT         | 5             | 9         | 7             | JULY/AUG/SEPT         | 10                     | 310                     | 180                                                |
| OCT/NOV/DEC           | 3             | 0         | 1             | OCT/NOV/DEC           | 20                     | 41                      | 81                                                 |
| JAN/FEB/MAR           | 5             | 0         | 0             | JAN/FEB/MAR           | 20                     | 0                       | 0                                                  |
| APR/MAY/JUNE          | 7             | 0         | 0             | APR/MAY/JUNE          | 0                      | 0                       | 0                                                  |