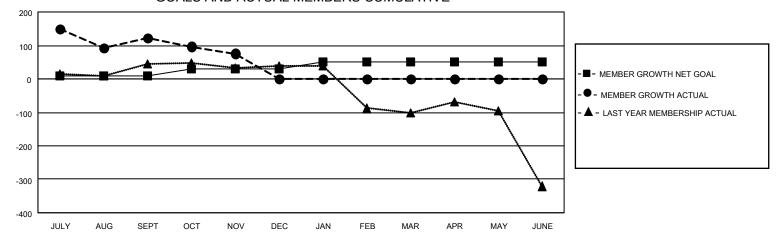

### GOALS AND ACTUAL MEMBERS CUMULATIVE

| GENDER DISTRIBUTION             |  |  |
|---------------------------------|--|--|
| 8%)<br>32%)                     |  |  |
| ,                               |  |  |
|                                 |  |  |
| TOTAL FAMILY UNIT MEMBERS 1,880 |  |  |
|                                 |  |  |
| 1,209                           |  |  |
| _                               |  |  |

## District 321C2

| Clubs                 |               |           |               | Members               |                        |                         |                                                    |
|-----------------------|---------------|-----------|---------------|-----------------------|------------------------|-------------------------|----------------------------------------------------|
| RESULTS FOR 2021-2022 |               |           |               | RESULTS FOR 2021-2022 |                        |                         |                                                    |
| QUARTER               | NEW CLUB GOAL | NEW CLUBS | DROPPED CLUBS | QUARTER MEMI          | BER GROWTH NET<br>GOAL | MEMBER GROWTH<br>ACTUAL | DROPPED<br>MEMBERS ACTUAL<br>(including transfers) |
| JULY/AUG/SEPT         | 5             | 9         | 7             | JULY/AUG/SEPT         | 10                     | 310                     | 180                                                |
| OCT/NOV/DEC           | 3             | 0         | 1             | OCT/NOV/DEC           | 20                     | 41                      | 81                                                 |
| JAN/FEB/MAR           | 5             | 0         | 0             | JAN/FEB/MAR           | 20                     | 0                       | 0                                                  |
| APR/MAY/JUNE          | 7             | 0         | 0             | APR/MAY/JUNE          | 0                      | 0                       | 0                                                  |